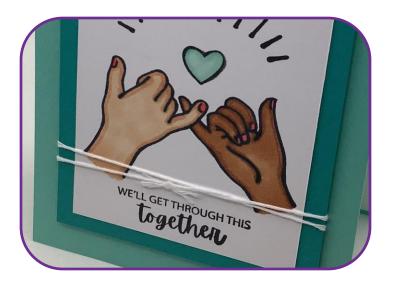

## Instructions

- Take your Costal Cabana card stock and fold it in half and crease it. Put your white 5 1/4" x 4" card stock inside the card. Then set this aside and get your white 3" x 4" card stock, stamps and black inkpad.
- Using black ink, stamp all the images you see on the front of the card. Use blends to color the images.
- Adhere the white 3" x 4" card stock to the Bermuda Bay 4 1/2" x 3 1/2" card stock. Then wrap and tie the twine around it.
- Use dimensionals on the back of the Bermuda Bay to adhere it to the top of the card base.