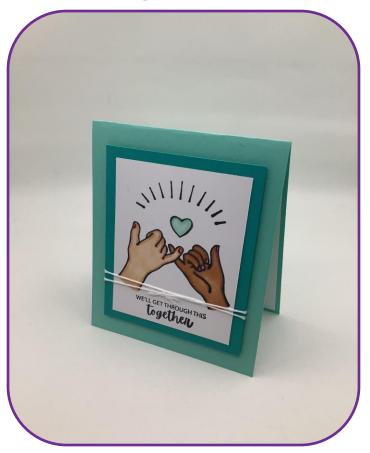

## Measurements for Cutting:

• Coastal Cabana: 5 1/2" x 8 1/2" (Base)

• Bermuda Bay: 4 1/2" x 3 1/2"

• Whisper White: 5 1/4" x 4", 3" x 4"

• White Twine: 17" Long

## Instructions

- Take your Costal Cabana card stock and fold it in half and crease it. Put your white 5 1/4" x 4" card stock inside the card. Then set this aside and get your white 3" x 4" card stock, stamps and black inkpad.
- Using black ink, stamp all the images you see on the front of the card. Use blends to color the images.
- Adhere the white 3" x 4" card stock to the Bermuda Bay 4 1/2" x 3 1/2" card stock. Then wrap and tie the twine around it.
- Use dimensionals on the back of the Bermuda Bay to adhere it to the top of the card base.