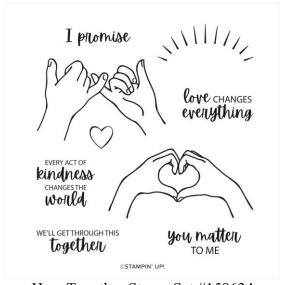

## Here Together - Part 1



## **Supply List**

- Stamp Sets: Here Together
- Cardstock: Costal Cabana, Bermuda Bay, Whisper White
- Stampin Pads: Tuxedo Black Momento
- Blends: Natural Tones Stampin' Blends Collection, Bermuda Bay Stampin' Blends Combo Pack, Dark Real Red, Dark Flirty Flamingo
- **Misc:** Scissors, Adhesive, Stampin Dimensionals, White Bakers Twine



Here Together Stamp Set #158634





## Measurements for Cutting:

• Coastal Cabana: 5 1/2" x 8 1/2" (Base)

• Bermuda Bay: 4 1/2" x 3 1/2"

• Whisper White: 5 1/4" x 4", 3" x 4"

• White Twine: 17" Long

## Instructions

- Take your Costal Cabana card stock and fold it in half and crease it. Put your white 5 1/4" x 4" card stock inside the card. Then set this aside and get your white 3" x 4" card stock, stamps and black inkpad.
- Using black ink, stamp all the images you see on the front of the card. Use blends to color the images.
- Adhere the white 3" x 4" card stock to the Bermuda Bay 4 1/2" x 3 1/2" card stock. Then wrap and tie the twine around it.
- Use dimensionals on the back of the Bermuda Bay to adhere it to the top of the card base.

For more information visit FlourishingFini