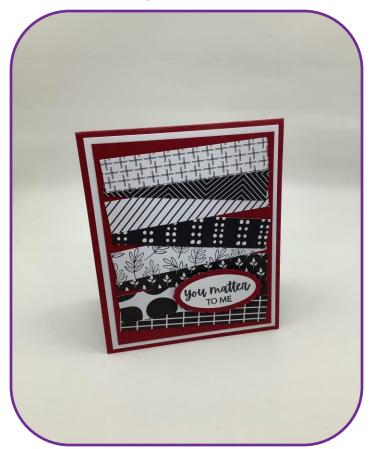

## Instructions

- Crease your Cherry Cobbler base in ½. Add a white 5 1/4" x 4" card stock inside your card and on the outside of your card. Set this aside.
- Take your 8 strips of designer series paper and adhere them at angles on the top of your Cherry Cobber 5" x 3 3/4" card stock. Once you have done that, adhere that to your card.
- On scratch white paper stamp in black and punch it out with the bottom portion of the Double Oval punch. Then with scratch Cherry Cobbler paper punch out the top portion of the Double Oval punch.
- Put those 2 together. Then use dimensionals to adhere them to the top of your card.